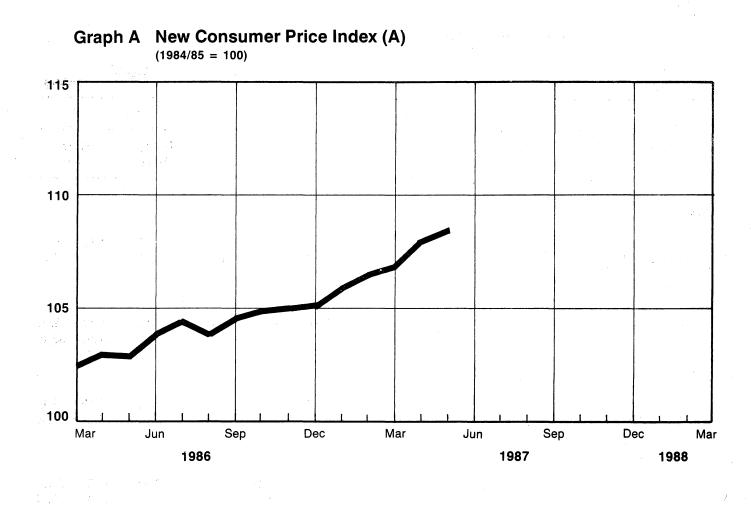

#### Graphs

Graphs A and B show the 1984/85-based CPI(A) and CPI(B) respectively.