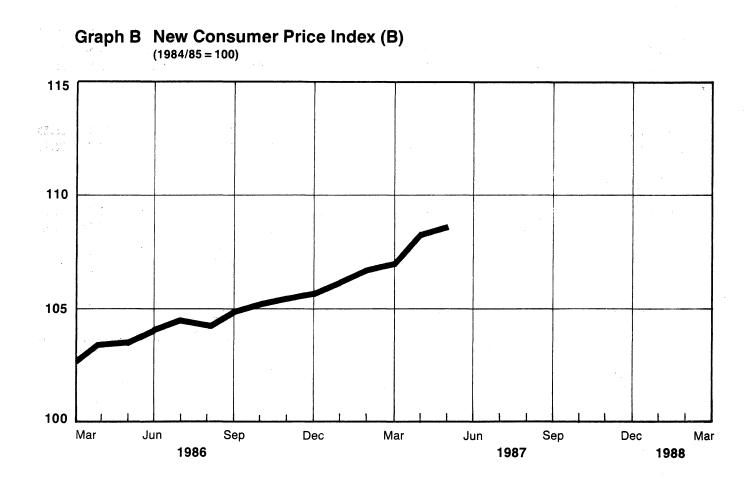

#### Graphs

Graphs A and B show the 1984/85-based CPI(A) and CPI(B) respectively.